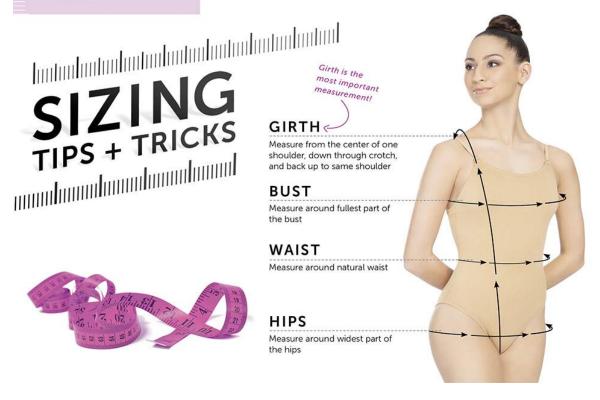

#### **How To Measure Dancers**

Have dancers wear fitted attire (preferably a leotard-no street clothes!) with proper undergarments in order to ensure the most accurate measurements.

When measuring, instruct dancers to stand up straight, look forward, and take a deep breath in & out to allow for a natural fit and additional room. This is especially important when taking the girth, bust, and waist measurements.

- Girth Girth is the most important measurement when determining size on one piece garments.

  Here was a deposite was a modern programment on a light waight leadered with a bas that
  - Have your dancers wear undergarments or a lightweight leotard with a bra that gives the bust line its typical shape for most accurate measurements.
- Bust Measure around the fullest part of the chest, keeping the tape horizontal, and have dancers stand with arms down at their sides.
- Waist To identify the natural waistline, instruct dancers to bend over to one side and have the measurer place a finger at the indentation. As the dancers stand up, use this point as the indicator for where to measure around the waist.
- Hips Have dancers stand with their feet together and measure around the fullest part of the buttocks.
- Inseam Place the measuring tape at the inner leg, measuring from the crotch all the way to the floor.