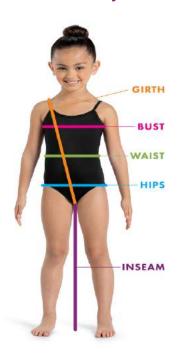

#### **How To Measure Dancers**

Have dancers wear fitted attire (preferably a leotard-no street clothes!) with proper undergarments in order to ensure the most accurate measurements.

When measuring, instruct dancers to stand up straight, look forward, and take a deep breath in & out to allow for a natural fit and additional room. This is especially important when taking the girth, bust, and waist measurements.

- Girth Girth is the most important measurement when determining size on one piece garments.

  Here was a deposite was a modern programment on a light waight leadered with a bas that
  - Have your dancers wear undergarments or a lightweight leotard with a bra that gives the bust line its typical shape for most accurate measurements.
- Bust Measure around the fullest part of the chest, keeping the tape horizontal, and have dancers stand with arms down at their sides.
- Waist To identify the natural waistline, instruct dancers to bend over to one side and have the measurer place a finger at the indentation. As the dancers stand up, use this point as the indicator for where to measure around the waist.
- Hips Have dancers stand with their feet together and measure around the fullest part of the buttocks.
- Inseam Place the measuring tape at the inner leg, measuring from the crotch all the way to the floor.